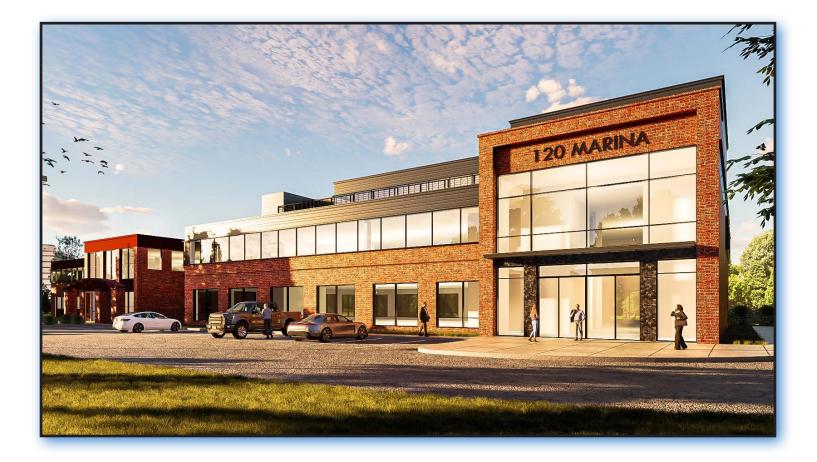

Canal Ponds Office Building 120 Marina Drive Rochester, NY 14626

### 120 Marina Drive, Rochester, NY 14626

- 11,000 Square feet of office space
- Located in the Town of Greece NY
- New build , under construction in 2022
- Interior is open and new construction, tenant to design their space
- First floor availability
- Plenty of parking on 2 acres
- Adjacent to the Erie Canal
- Near many local shops and restaurants
- Close to major expressways and centrally located to the city center