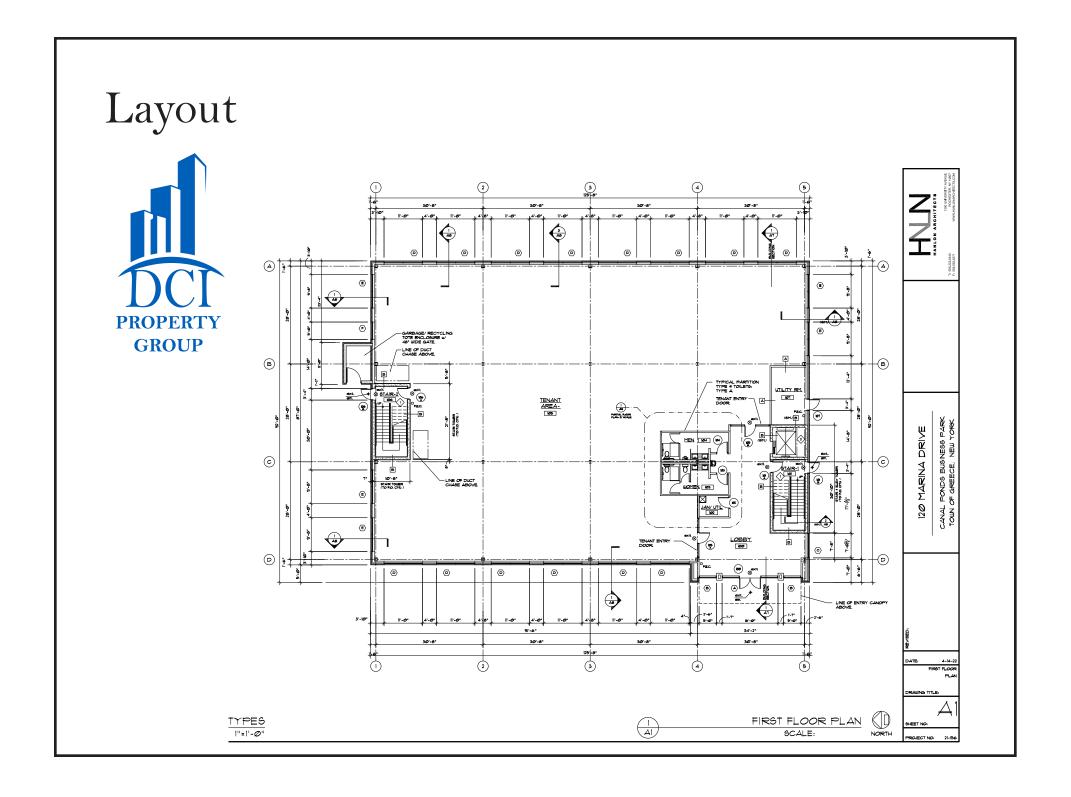

### 120 Marina Drive, Rochester, NY 14626

- 11,000 Square feet of office space
- Located in the Town of Greece NY
- New build , under construction in 2022
- Interior is open and new construction, tenant to design their space
- First floor availability
- Plenty of parking on 2 acres
- Adjacent to the Erie Canal
- Near many local shops and restaurants
- Close to major expressways and centrally located to the city center